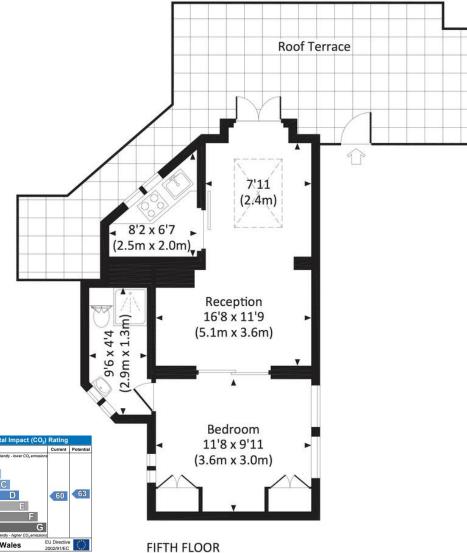

## THE MARLBOROUGH, WALTON STREET, SW3

Approx. gross internal area 388 Sq Ft. / 36.0 Sq M.