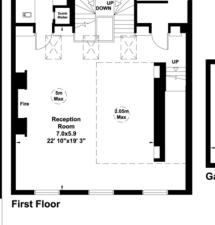

tion system, mobile phone signal booster, Castle home security, Nilan heat recovery system, full ventilation heating and cooling system, Wet bar with dumbwaiter and a full spectrum of Miele appliances in the kitchen. Energy Rating C.

The property is located 0.3 miles from Sloane Square underground station (district and circle lines) and 0.3 miles from Harrods.

## TERMS

£3,000 per week (£13,000 per calendar month)\* Furnished \*Please note fees may be applicable to potential tenants. Please ask us for more details.



## PAVILION ROAD SW1X





Energy Efficiency Rating Maskells Current Potential (92 plus) (81-91) 78 (69-80) 73 71 WALTON STREET, LONDON, SW3 2HT (55-68) +44 (0)207 581 2216 (39-54) 21-38) www.maskells.com lettings@maskells.com Not energy efficient - higher running costs







**ب** 

We wish to advise prospective purchasers that we have prepared these sales particulars as a rough guide. We have not carried out a detailed survey or tested the services, appliances or specific fittings. Measurements are approximate.

247 Sq m (2661 Sq ft) For identification only, Not to Scale

Lightwell

Άu

Utility

Redroom 2 6.7x3.1 22'x10' 2"

2.56m

<u>\_\_</u>

Basement

Ground Floor