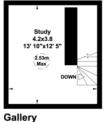

on system, mobile phone signal booster, Castle home security, Nilan heat recovery system, full ventilation heating and cooling system, Wet bar with dumbwaiter and a full spectrum of Miele appliances in the kitchen. Energy Rating C.

The property is located 0.3 miles from Sloane Square underground station (district and circle lines) and 0.3 miles from Harrods.

## TERMS

£3,000 per week (£13,000 per calendar month)\* Furnished \*Please note fees may be applicable to potential tenants. Please ask us for more details.



## PAVILION ROAD SW1X





Energy Efficiency Rating Maskells Current Potential (92 plus) (81-91) 78 (69-80) 73 71 WALTON STREET, LONDON, SW3 2HT (55-68) +44 (0)207 581 2216 (39-54) 21-38) www.maskells.com lettings@maskells.com Not energy efficient - higher running costs







**ب** 

We wish to advise prospective purchasers that we have prepared these sales particulars as a rough guide. We have not carried out a detailed survey or tested the services, appliances or specific fittings. Measurements are approximate.

247 Sq m (2661 Sq ft) For identification only, Not to Scale

Lightwell

Άu

Utility

Redroom 2 6.7x3.1 22'x10' 2"

2.56m

<u>\_\_</u>

Basement

Ground Floor