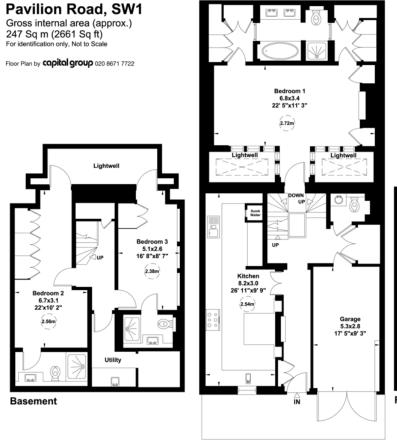

247 Sq m (2661 Sq ft) For identification only, Not to Scale

Lightwell

Άu

Utility

Redroom 2 6.7x3.1 22'x10' 2"

2.56m

<u>\_\_</u>

Basement