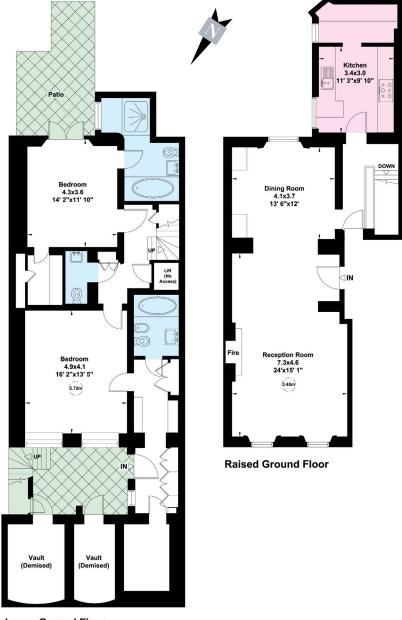

## Gross internal area (approx.)

178 Sq m (1921 Sq ft). Including Vaults 165 Sq m (1771 Sq ft). Excluding Vaults

| Energy Efficiency Rating                    |   |             |           |
|---------------------------------------------|---|-------------|-----------|
|                                             |   | Current     | Potential |
| Very energy efficient - lower running costs |   |             |           |
| (92 plus) <b>A</b>                          |   |             |           |
| (81-91) <b>B</b>                            |   |             |           |
| (69-80) C                                   |   | 65          | 68        |
| (55-68)                                     |   |             |           |
| (39-54)                                     |   |             |           |
| (21-38)                                     |   |             |           |
| (1-20)                                      | 3 |             |           |
| Not energy efficient - higher running costs |   |             |           |
| England & Wales                             | _ | U Directive |           |