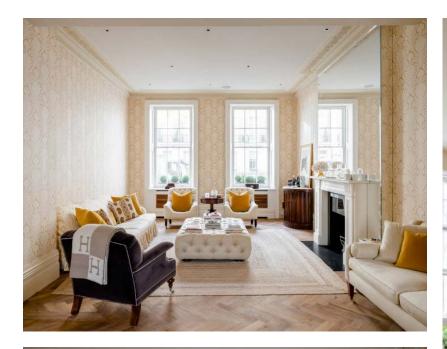

EATON PLACE, LONDON

Asking Price **£ 3 , 4 0 0 , 0 0 0** 

A stunning
beautifully
presented
maisonette

This beautifully presented maisonette with a private patio is located on the lower and raised ground floor of a period stucco fronted building on one of Belgravia's most sought after addresses. On the ground floor the property benefits from an elegant double reception room, a kitchen and utility room. The lower ground floor comprises a guest cloakroom, two large bedroom suites with dressing rooms, a patio and excellent storage.