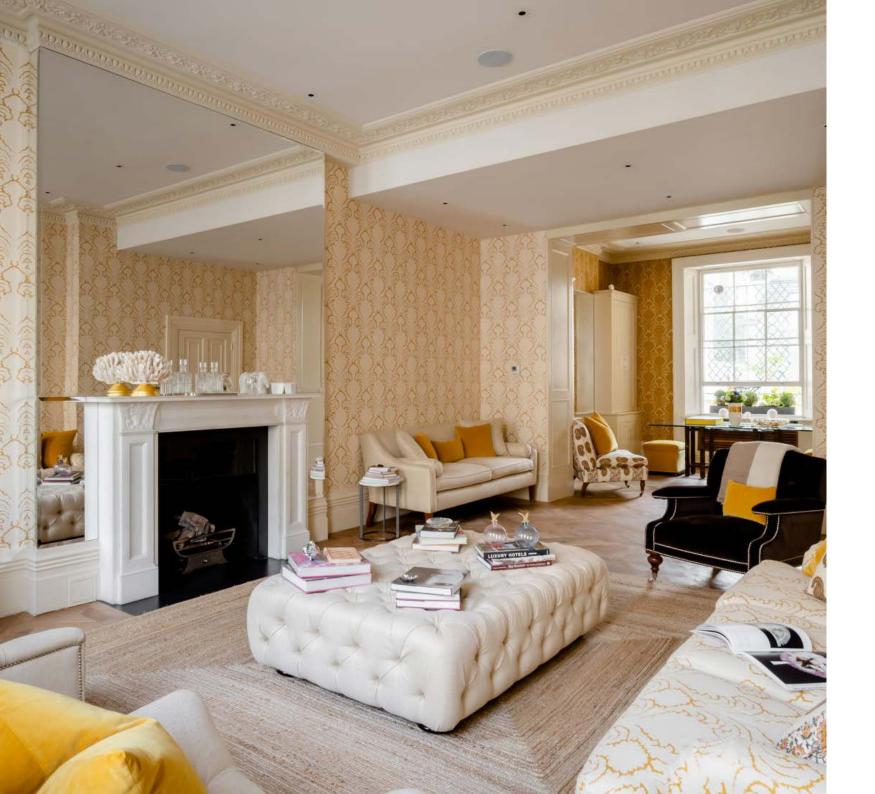

EATON PLACE, LONDON

Asking Price **£ 3 , 4 0 0 , 0 0 0** 

A stunning
beautifully
presented
maisonette

This beautifully presented maisonette with a private patio is located on the lower and raised ground floor of a period stucco fronted building on one of Belgravia's most sought after addresses. On the ground floor the property benefits from an elegant double reception room, a kitchen and utility room. The lower ground floor comprises a guest cloakroom, two large bedroom suites with dressing rooms, a patio and excellent storage.