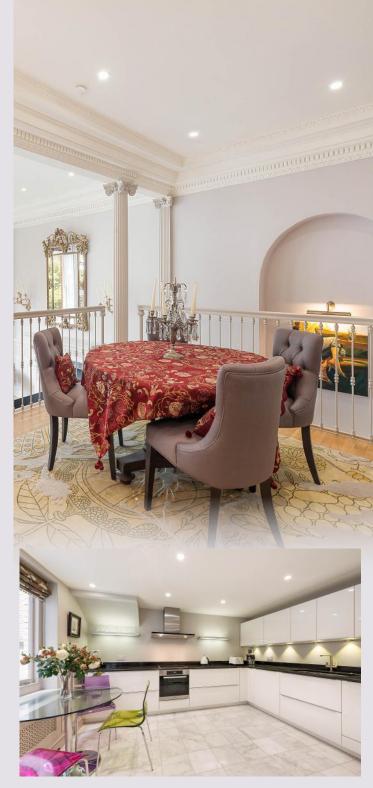

CADOGAN SQUARE | KNIGHTSBRIDGE SW1X

Quietly positioned, the flat is entered on the raised ground floor which offers a high ceiling and open plan dining room and drawing room which leads out onto a most charming private terrace with a pretty outlook. There is a separate well-appointed kitchen with space for informal dining. There are two flights of stairs to the lower floor meaning that the master bedroom has its own access. The master bedroom overlooks a private courtyard garden and benefits from an en-suite bathroom and excellent storage. There are two further double bedrooms, both of which have access to outside space and one bedroom benefits from an en-suite bathroom. Bedroom three is serviced by a family bathroom which doubles as the guest cloakroom. By separate arrangement, there is access to the gardens of Cadogan Square which also contain tennis courts.