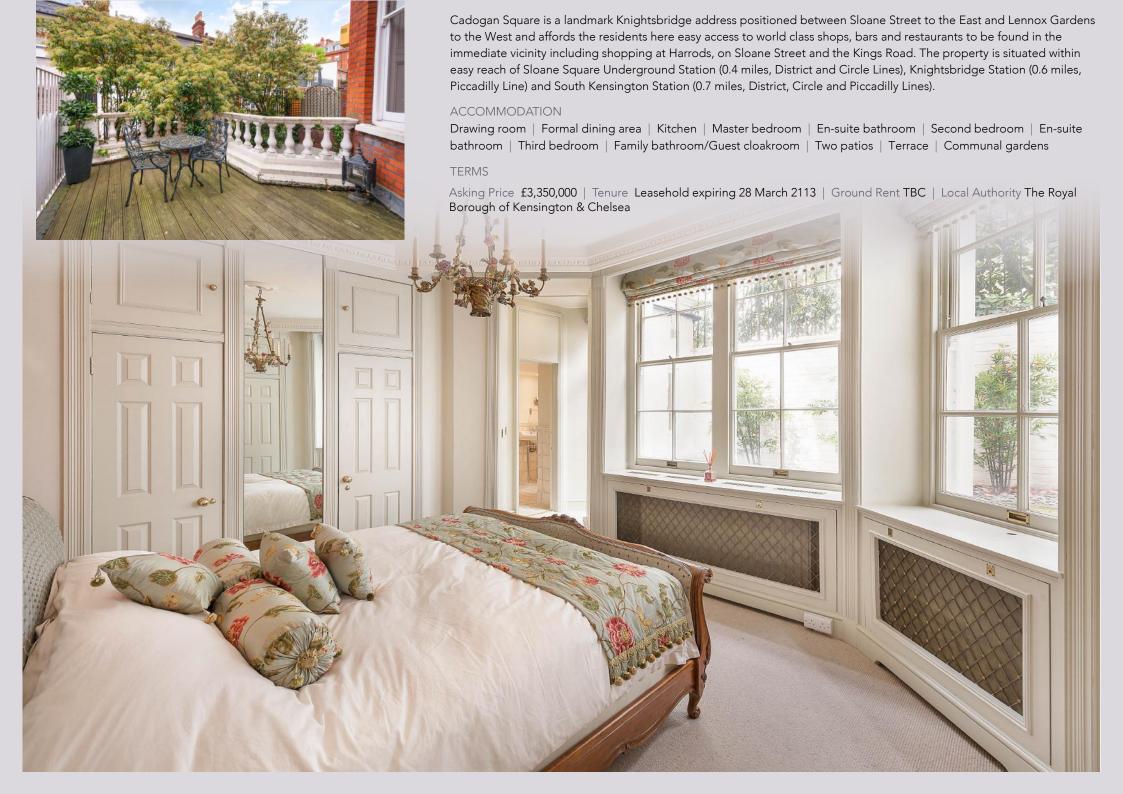

CADOGAN SQUARE | KNIGHTSBRIDGE SW1X

Quietly positioned, the flat is entered on the raised ground floor which offers a high ceiling and open plan dining room and drawing room which leads out onto a most charming private terrace with a pretty outlook. There is a separate well-appointed kitchen with space for informal dining. There are two flights of stairs to the lower floor meaning that the master bedroom has its own access. The master bedroom overlooks a private courtyard garden and benefits from an en-suite bathroom and excellent storage. There are two further double bedrooms, both of which have access to outside space and one bedroom benefits from an en-suite bathroom. Bedroom three is serviced by a family bathroom which doubles as the guest cloakroom. By separate arrangement, there is access to the gardens of Cadogan Square which also contain tennis courts.