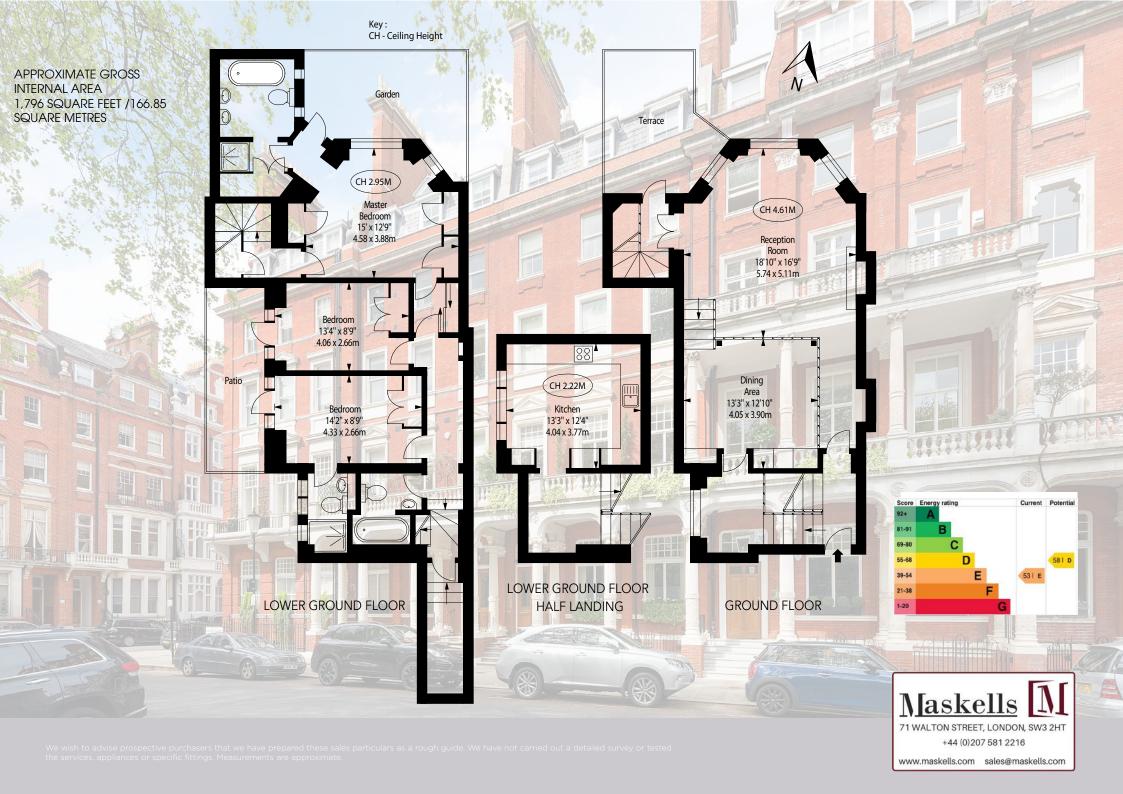

CADOGAN SQUARE | KNIGHTSBRIDGE SW1X

Quietly positioned, the flat is entered on the raised ground floor which offers a high ceiling and open plan dining room and drawing room which leads out onto a most charming private terrace with a pretty outlook. There is a separate well-appointed kitchen with space for informal dining. There are two flights of stairs to the lower floor meaning that the master bedroom has its own access. The master bedroom overlooks a private courtyard garden and benefits from an en-suite bathroom and excellent storage. There are two further double bedrooms, both of which have access to outside space and one bedroom benefits from an en-suite bathroom. Bedroom three is serviced by a family bathroom which doubles as the guest cloakroom. By separate arrangement, there is access to the gardens of Cadogan Square which also contain tennis courts.