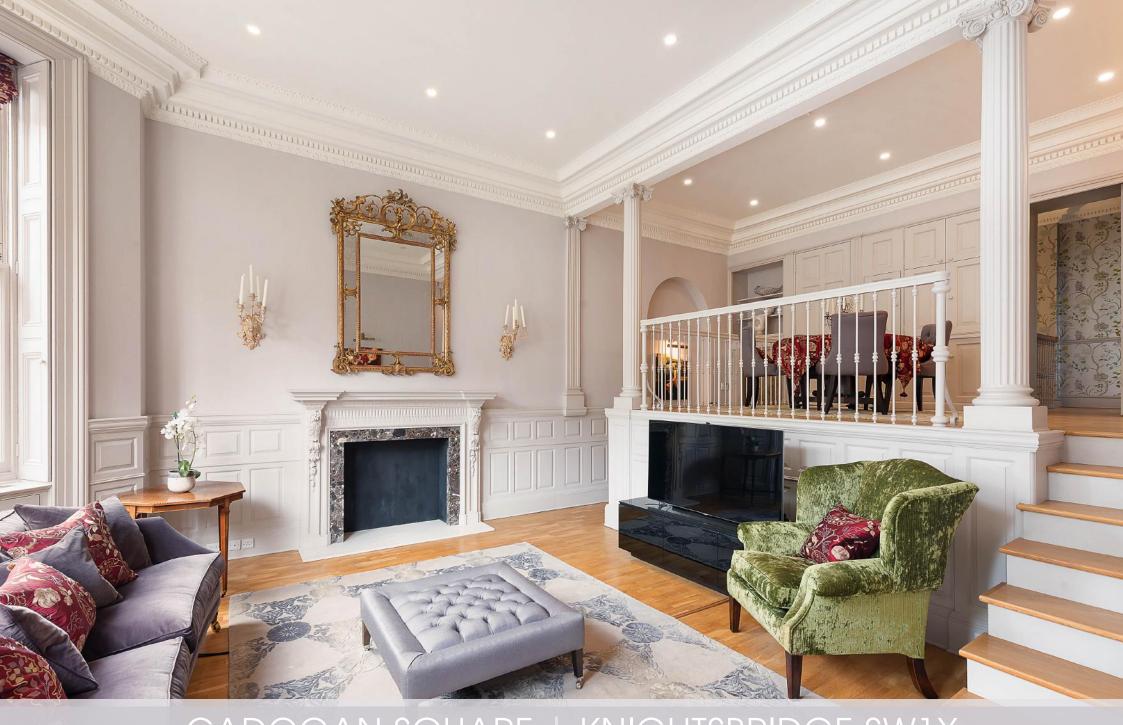

CADOGAN SQUARE | KNIGHTSBRIDGE SW1X

Quietly positioned, the flat is entered on the raised ground floor which offers a high ceiling and open plan dining room and drawing room which leads out onto a most charming private terrace with a pretty outlook. There is a separate well-appointed kitchen with space for informal dining. There are two flights of stairs to the lower floor meaning that the master bedroom has its own access. The master bedroom overlooks a private courtyard garden and benefits from an en-suite bathroom and excellent storage. There are two further double bedrooms, both of which have access to outside space and one bedroom benefits from an en-suite bathroom. Bedroom three is serviced by a family bathroom which doubles as the guest cloakroom. By separate arrangement, there is access to the gardens of Cadogan Square which also contain tennis courts.