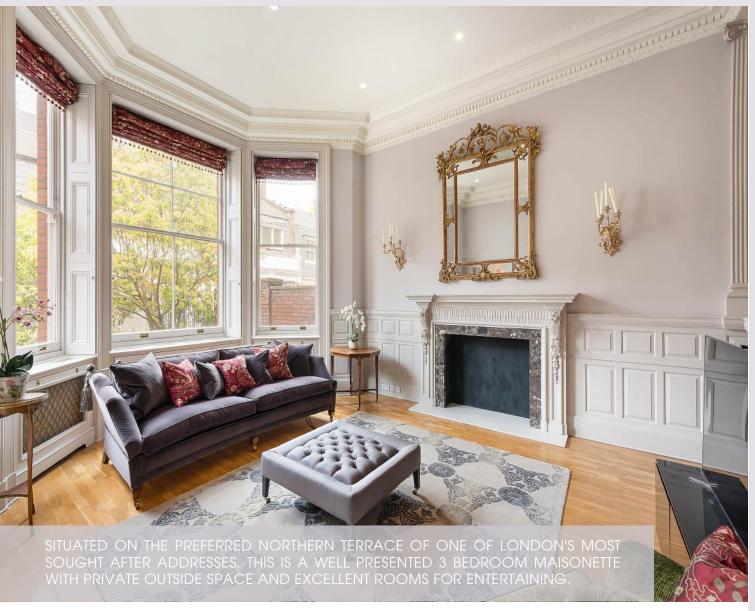

CADOGAN SQUARE | KNIGHTSBRIDGE SW1X

Quietly positioned, the flat is entered on the raised ground floor which offers a high ceiling and open plan dining room and drawing room which leads out onto a most charming private terrace with a pretty outlook. There is a separate well-appointed kitchen with space for informal dining. There are two flights of stairs to the lower floor meaning that the master bedroom has its own access. The master bedroom overlooks a private courtyard garden and benefits from an en-suite bathroom and excellent storage. There are two further double bedrooms, both of which have access to outside space and one bedroom benefits from an en-suite bathroom. Bedroom three is serviced by a family bathroom which doubles as the guest cloakroom. By separate arrangement, there is access to the gardens of Cadogan Square which also contain tennis courts.