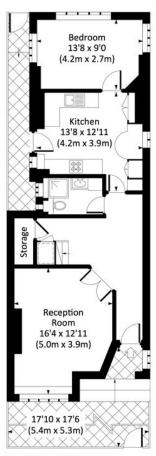

## JUBILEE PLACE, SW3

Approx. gross internal area 1939 Sq Ft. / 180.1 Sq M. 1945 Sq Ft. / 180.7 Sq M. Inc. Reduced Headroom

**GROUND FLOOR** 

We wish to advise prospective purchasers that we have prepared these sales particulars as a rough guide. We have not carried out a detailed survey or tested the services, appliances or specific fittings. Measurements are approximate.