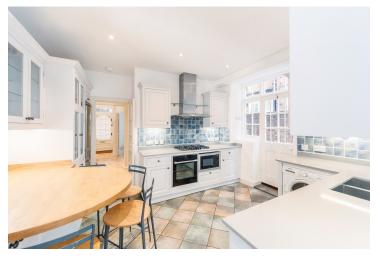

The house has just been subject to a full refurbishment including new bathrooms, updated kitchen, new wide plank wood flooring, new carpets, new working gas fireplaces in both reception rooms, built in wardrobes and repainted throughout.