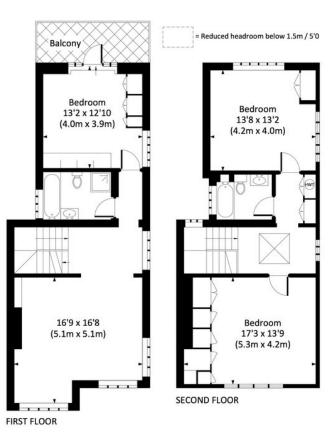

A beautifully appointed and newly refurbished 4 bedroom semi detached family house of excellent proportions (1,945 Sq Ft. / 180 Sq M.) situated on a quiet one way street immediately off Chelsea Green and King's Road.

## JUBILEE PLACE, SW3

Approx. gross internal area 1939 Sq Ft. / 180.1 Sq M. 1945 Sq Ft. / 180.7 Sq M. Inc. Reduced Headroom

**GROUND FLOOR** 

We wish to advise prospective purchasers that we have prepared these sales particulars as a rough guide. We have not carried out a detailed survey or tested the services, appliances or specific fittings. Measurements are approximate.