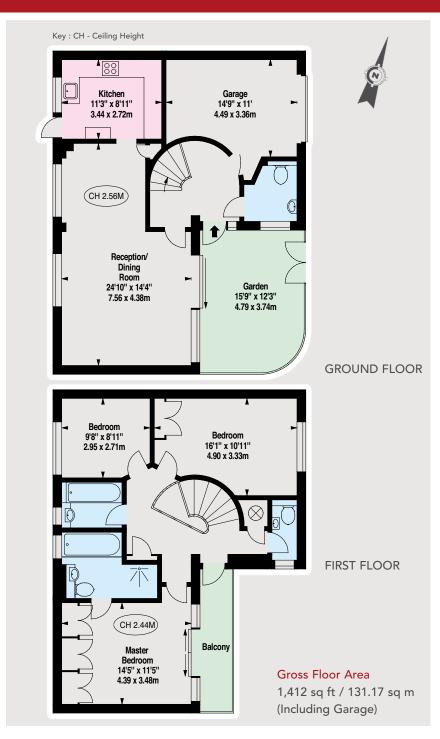

## Situated in the heart of Knightsbridge, this is a well presented three double bedroom freehold house with off street parking.

Accessed via a private patio, the ground floor offers light and bright reception space leading through to a well appointed, fully fitted kitchen. There is a central entrance hall, guest cloakroom and integral garage. On the first floor, there is a good master bedroom suite with sliding doors leading out onto a lovely balcony. There are two further bedrooms, a family bathroom and a separate cloakroom.

Located just off Lowndes Square and moments from Hyde Park, the highly prized address of William Mews is accessed via a security barrier and private road.

3 BEDROOMS • 2 BATHROOMS • 2 GUEST CLOAKROOMS • RECEPTION ROOM/DINING ROOM KITCHEN • GARAGE • GARDEN • BALCONY • EPC RATING D